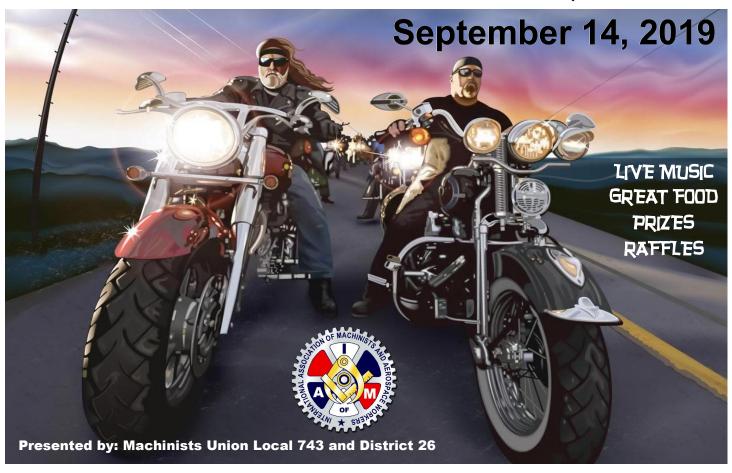

### 9th Annual

# RIDE FOR GUIDES POKER RUN & BARBEQUE

### **COME JOIN US FOR A GREAT RIDE, FOR A GREAT CAUSE...**

Prizes for best "poker" hand

#### Ride Details:

Approx. 100 miles starting From:
Union Hall 2 Concorde Way
BLDG. #4 Windsor Locks, CT
Last bike out by 11:00

#### Post Ride Details:

BBQ/Concert/Party at the V.F.W. of Windsor Locks on 36 Fairview Street Windsor Locks, CT around 2:00 P.M.

#### Registration:

LL743 Union Hall at 9:00am to 11:00am.

Registration Fee: \$20/\$30 with Passenger

Non Riders: \$15.00

Entry Fee includes live music, great food,

Contact Roger Nadeau Jr. to register or for more info: 860-292-8577 Ext.100 email: rnadeau743st@sbcglobal.net