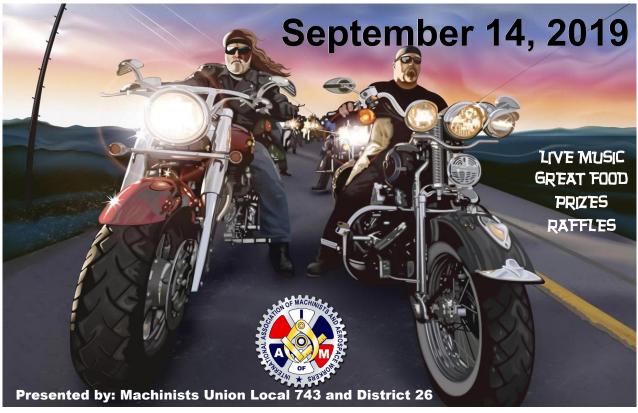

## 9TH ANNUAL

# RIDE FOR GUIDES

POKER RUN & BARBEQUE

The Machinists Union Local 743 and District 26 proudly present the 9th Annual Poker Run to benefit the N.E. Chapter Guide Dogs of America on Saturday September 14th. Registration will be from 9am to 11am at the Union Hall located at 2 Concorde Way Windsor Locks, CT 06096. Join us on a ride through scenic Connecticut for a great cause. The cost is \$20 per rider or \$30 with a passenger. The ride concludes with a cookout and live music from local bands. Non-riders are welcome to join the after-ride celebration around 2:00 at the V.F.W. of Windsor Locks on 36 Fairview Street for \$15.